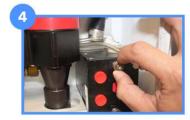

For the A, B, and C modules spin the hand wheel to the left to raise the manifold.

Rotate the hand wheel until the coupling snaps into alignment.

**Electronics-Box Replacement** (For A,B, and C modules. For the D module skip steps 3 and 9)