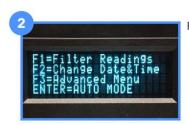

If necessary change the *GMT time zone offset* using **'F1'** and **'F2'** to increase and decrease hours.

Press 'F3' to select plus or minus.

Press 'Enter' to continue.

Press 'F2' for Change Date & Time

Look up your time zone on the reference map and note the corresponding GMT offset in **Bold**.

Press 'Enter' once more to return to Auto Mode