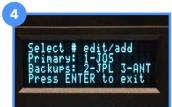

#### **Change Operator Initials on Controller**

Press 'Enter' on the controller keypad to view the Main Menu.

Select which operator initial to edit or add. (1, 2, or 3)

Press 'F3' for Advanced Menu and type the code '1123'.

(Do not press **'enter'** after putting in the code as this will return to the Main Menu)

Use 'F1' and 'F2' to set the first character. Press 'F4' to select the next character placeholder and adjust accordingly with 'F1' and 'F2'.

Press 'Enter' to save.

Press 'F3' to select Operator Initials

Press 'Enter' twice more to return to Auto Mode.

**UC Davis General Lab: 530-752-1123** 

IMPROVE operator training videos: http://airquality.crocker.ucdavis.edu/improve/resources-operators