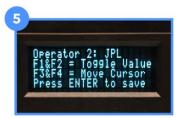

#### **Change Operator Initials on Controller**

Press 'Enter' on the controller keypad to view the Main Menu.

Select which operator initial to edit or add. (1, 2, or 3)

Press 'F3' for Advanced Menu and type the code '1123'.