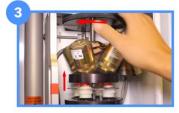

Disconnect the Orifice (ORI) and Cyclone (CYC) hoses by depressing the metal clasp and pulling on the hose.

Disconnect the grey cable located on top of the box by turning the metal collar counter-clockwise.

Disconnect the grey module cable at the bottom of the module, by turning the connector body counter-clockwise.

Loosen the brass knobs located on the black electronics box.

Remove old electronics box and insert the new box.

Tighten the brass knobs.

Re-connect grey cable on the top of the box.

(line up the key and keyway when connecting the electronic connectors)

IMPROVE operator training videos: http://airquality.crocker.ucdavis.edu/improve/resources-operators