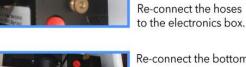

Disconnect the Orifice (ORI) and Cyclone (CYC) hoses by depressing the metal clasp and pulling on the hose.

Disconnect the grey cable located on top of the box by turning the metal collar counter-clockwise.