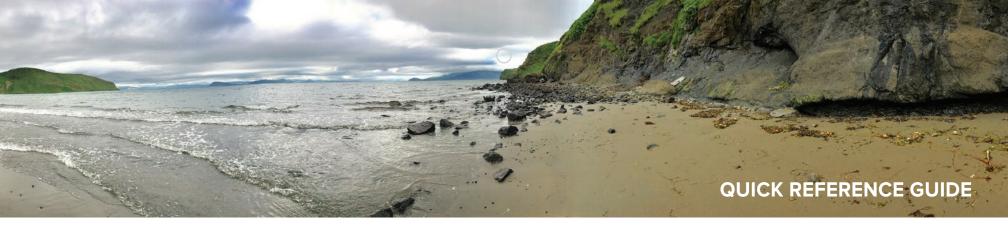

- a. stack compression sleeve
- **b.** inlet stack
- c. braided hose
- d. inlet tee
- e. tee plug
- f. black cap
- g. flow control valve
- h. pump hose connector
- i. module cable connector
- . motor control buttons
- k. electronics box (E-Box)
- . cyclone
- m. funnel
- n. cartridge with 4 filter cassettes
- o. solenoid manifold
- p. solenoid valve (4)
- q. motor assembly to raise solenoid manifold
- handwheel to raise solenoid manifold