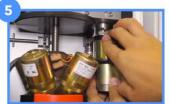

#### Disengaging Manifold Motor to Manually Raise/Lower the Manifold

Locate the motor assembly in the module.

Spin the hand wheel to the right to lower the manifold.

Separate the motor assembly from the coupling sliding the assembly down. Then pivot it towards to the hand wheel.

The spinning direction to raise and lower the manifold is opposite for the D module.

A gentle wiggle may be required to slide the assembly up or down.

If the motor starts to work again it can be reengaged with the hand wheel. Pivot the motor assembly back to its original location.

For the A, B, and C modules spin the hand wheel to the left to raise the manifold.

Rotate the hand wheel until the coupling snaps into alignment.

**Electronics-Box Replacement** (For A,B, and C modules. For the D module skip steps 3 and 9)