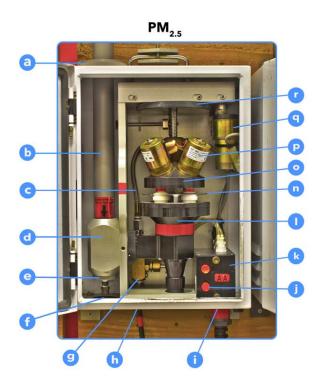

- a. stack compression sleeve
- **b.** inlet stack
- c. braided hose
- d. inlet tee
- e. tee plug
- f. black cap
- g. flow control valve
- h. pump hose connector
- i. module cable connector
- . motor control buttons
- k. electronics box (E-Box)
- . cyclone
- m. funnel
- n. cartridge with 4 filter cassettes
- o. solenoid manifold
- p. solenoid valve (4)
- q. motor assembly to raise solenoid manifold
- handwheel to raise solenoid manifold

#### Disengaging Manifold Motor to Manually Raise/Lower the Manifold

Locate the motor assembly in the module.

Spin the hand wheel to the right to lower the manifold.

Separate the motor assembly from the coupling sliding the assembly down. Then pivot it towards to the hand wheel.

The spinning direction to raise and lower the manifold is opposite for the D module.

A gentle wiggle may be required to slide the assembly up or down.

If the motor starts to work again it can be reengaged with the hand wheel. Pivot the motor assembly back to its original location.

For the A, B, and C modules spin the hand wheel to the left to raise the manifold.

Rotate the hand wheel until the coupling snaps into alignment.

**Electronics-Box Replacement** (For A,B, and C modules. For the D module skip steps 3 and 9)

Disconnect the Orifice (ORI) and Cyclone (CYC) hoses by depressing the metal clasp and pulling on the hose.

Disconnect the grey cable located on top of the box by turning the metal collar counter-clockwise.

Disconnect the grey module cable at the bottom of the module, by turning the connector body counter-clockwise.

Loosen the brass knobs located on the black electronics box.

Remove old electronics box and insert the new box.

Tighten the brass knobs.

Re-connect grey cable on the top of the box.

(line up the key and keyway when connecting the electronic connectors)

IMPROVE operator training videos: http://airquality.crocker.ucdavis.edu/improve/resources-operators