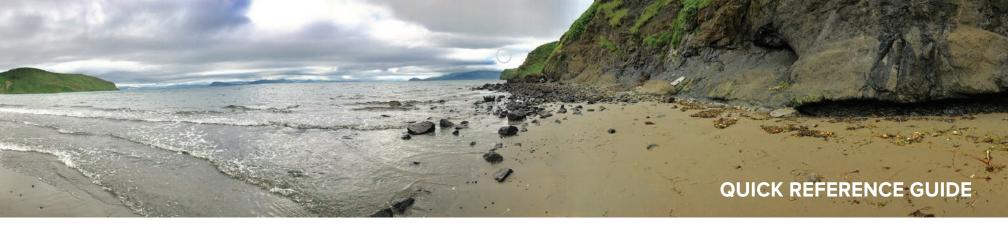

#### **Change Date / Time on Controller**

(If the current time on your site is off by more than 5 minutes please call the Air Quality Group.)

Press **'Enter'** on the controller keypad to view the *Main Menu*.

#### **Change Operator Initials on Controller**

Press 'Enter' on the controller keypad to view the Main Menu.

Select which operator initial to edit or add. (1, 2, or 3)

Press 'F3' for Advanced Menu and type the code '1123'.