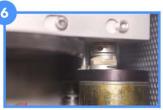

Disconnect the Orifice (ORI) and Cyclone (CYC) hoses by depressing the metal clasp and pulling on the hose.

Disconnect the grey cable located on top of the box by turning the metal collar counter-clockwise.

Disconnect the grey module cable at the bottom of the module, by turning the connector body counter-clockwise.

Loosen the brass knobs located on the black electronics box.

Remove old electronics box and insert the new box.