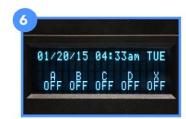

#### **Change Operator Initials on Controller**

Press 'Enter' on the controller keypad to view the Main Menu.

Select which operator initial to edit or add. (1, 2, or 3)

Press 'F3' for Advanced Menu and type the code '1123'.

(Do not press **'enter'** after putting in the code as this will return to the Main Menu)

Use 'F1' and 'F2' to set the first character. Press 'F4' to select the next character placeholder and adjust accordingly with 'F1' and 'F2'.

Press 'Enter' to save.

Press 'F3' to select Operator Initials

Press 'Enter' twice more to return to Auto Mode.

**UC Davis General Lab: 530-752-1123** 

IMPROVE operator training videos: http://airquality.crocker.ucdavis.edu/improve/resources-operators