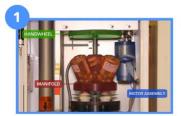

Disconnect the grey module cable at the bottom of the module, by turning the connector body counter-clockwise.

Loosen the brass knobs located on the black electronics box.

Remove old electronics box and insert the new box.

Tighten the brass knobs.

Re-connect grey cable on the top of the box.

(line up the key and keyway when connecting the electronic connectors)

IMPROVE operator training videos: http://airquality.crocker.ucdavis.edu/improve/resources-operators