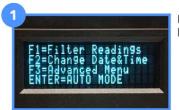

#### **Change Date / Time on Controller**

(If the current time on your site is off by more than 5 minutes please call the Air Quality Group.)

Press **'Enter'** on the controller keypad to view the *Main Menu*.

If necessary change the *GMT time zone offset* using **'F1'** and **'F2'** to increase and decrease hours.

Press 'F3' to select plus or minus.

Press 'Enter' to continue.

Press 'F2' for Change Date & Time