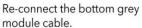

Disconnect the grey module cable at the bottom of the module, by turning the connector body counter-clockwise.

Loosen the brass knobs located on the black electronics box.

Remove old electronics box and insert the new box.