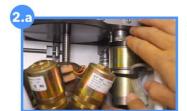

Disconnect the Orifice (ORI) and Cyclone (CYC) hoses by depressing the metal clasp and pulling on the hose.

Disconnect the grey cable located on top of the box by turning the metal collar counter-clockwise.

Disconnect the grey module cable at the bottom of the module, by turning the connector body counter-clockwise.

Loosen the brass knobs located on the black electronics box.

Remove old electronics box and insert the new box.

Tighten the brass knobs.

Re-connect grey cable on the top of the box.

(line up the key and keyway when connecting the electronic connectors)

IMPROVE operator training videos: http://airquality.crocker.ucdavis.edu/improve/resources-operators