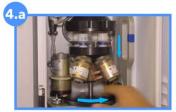

#### Disengaging Manifold Motor to Manually Raise/Lower the Manifold

Locate the motor assembly in the module.

Spin the hand wheel to the right to lower the manifold.

Separate the motor assembly from the coupling sliding the assembly down. Then pivot it towards to the hand wheel.

The spinning direction to raise and lower the manifold is opposite for the D module.

A gentle wiggle may be required to slide the assembly up or down.

If the motor starts to work again it can be reengaged with the hand wheel. Pivot the motor assembly back to its original location.

For the A, B, and C modules spin the hand wheel to the left to raise the manifold.

Rotate the hand wheel until the coupling snaps into alignment.

**Electronics-Box Replacement** (For A,B, and C modules. For the D module skip steps 3 and 9)