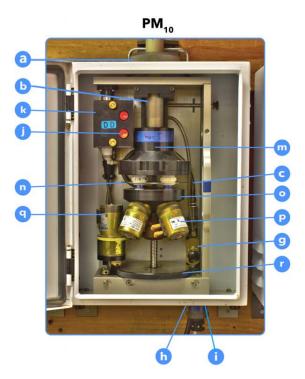

- a. stack compression sleeve
- **b.** inlet stack
- c. braided hose
- d. inlet tee
- e. tee plug
- f. black cap
- g. flow control valve
- h. pump hose connector
- i. module cable connector
- . motor control buttons
- k. electronics box (E-Box)
- . cyclone
- m. funnel
- n. cartridge with 4 filter cassettes
- o. solenoid manifold
- p. solenoid valve (4)
- q. motor assembly to raise solenoid manifold
- handwheel to raise solenoid manifold

#### Disengaging Manifold Motor to Manually Raise/Lower the Manifold

Locate the motor assembly in the module.

Spin the hand wheel to the right to lower the manifold.

Separate the motor assembly from the coupling sliding the assembly down. Then pivot it towards to the hand wheel.

The spinning direction to raise and lower the manifold is opposite for the D module.

A gentle wiggle may be required to slide the assembly up or down.

If the motor starts to work again it can be reengaged with the hand wheel. Pivot the motor assembly back to its original location.

For the A, B, and C modules spin the hand wheel to the left to raise the manifold.

Rotate the hand wheel until the coupling snaps into alignment.

**Electronics-Box Replacement** (For A,B, and C modules. For the D module skip steps 3 and 9)

Disconnect the Orifice (ORI) and Cyclone (CYC) hoses by depressing the metal clasp and pulling on the hose.

Disconnect the grey cable located on top of the box by turning the metal collar counter-clockwise.

Disconnect the grey module cable at the bottom of the module, by turning the connector body counter-clockwise.

Loosen the brass knobs located on the black electronics box.

Remove old electronics box and insert the new box.

Tighten the brass knobs.

Re-connect grey cable on the top of the box.

(line up the key and keyway when connecting the electronic connectors)

IMPROVE operator training videos: http://airquality.crocker.ucdavis.edu/improve/resources-operators