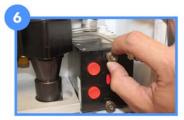

For the A, B, and C modules spin the hand wheel to the left to raise the manifold.

Rotate the hand wheel until the coupling snaps into alignment.

**Electronics-Box Replacement** (For A,B, and C modules. For the D module skip steps 3 and 9)