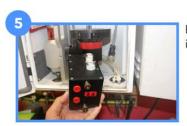

Disconnect the Orifice (ORI) and Cyclone (CYC) hoses by depressing the metal clasp and pulling on the hose.

Disconnect the grey cable located on top of the box by turning the metal collar counter-clockwise.

Disconnect the grey module cable at the bottom of the module, by turning the connector body counter-clockwise.

Loosen the brass knobs located on the black electronics box.

Remove old electronics box and insert the new box.