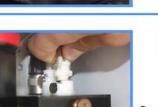

- a. stack compression sleeve
- **b.** inlet stack
- c. braided hose
- d. inlet tee
- e. tee plug
- f. black cap
- g. flow control valve
- h. pump hose connector
- i. module cable connector
- . motor control buttons
- k. electronics box (E-Box)
- . cyclone
- m. funnel
- n. cartridge with 4 filter cassettes
- o. solenoid manifold
- p. solenoid valve (4)
- q. motor assembly to raise solenoid manifold
- handwheel to raise solenoid manifold