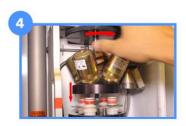

#### Disengaging Manifold Motor to Manually Raise/Lower the Manifold

Locate the motor assembly in the module.

Spin the hand wheel to the right to lower the manifold.

Separate the motor assembly from the coupling sliding the assembly down. Then pivot it towards to the hand wheel.

The spinning direction to raise and lower the manifold is opposite for the D module.

A gentle wiggle may be required to slide the assembly up or down.

If the motor starts to work again it can be reengaged with the hand wheel. Pivot the motor assembly back to its original location.

For the A, B, and C modules spin the hand wheel to the left to raise the manifold.

Rotate the hand wheel until the coupling snaps into alignment.

**Electronics-Box Replacement** (For A,B, and C modules. For the D module skip steps 3 and 9)