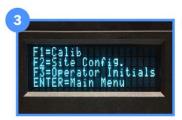

#### **Change Operator Initials on Controller**

Press 'Enter' on the controller keypad to view the Main Menu.

Select which operator initial to edit or add. (1, 2, or 3)

Press 'F3' for Advanced Menu and type the code '1123'.

(Do not press **'enter'** after putting in the code as this will return to the Main Menu)

Use 'F1' and 'F2' to set the first character. Press 'F4' to select the next character placeholder and adjust accordingly with 'F1' and 'F2'.

Press 'Enter' to save.

Press 'F3' to select Operator Initials

Press 'Enter' twice more to return to Auto Mode.

**UC Davis General Lab: 530-752-1123** 

IMPROVE operator training videos: http://airquality.crocker.ucdavis.edu/improve/resources-operators