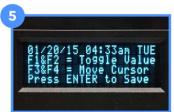

#### **Change Date / Time on Controller**

(If the current time on your site is off by more than 5 minutes please call the Air Quality Group.)

Press **'Enter'** on the controller keypad to view the *Main Menu*.

If necessary change the *GMT time zone offset* using **'F1'** and **'F2'** to increase and decrease hours.

Press 'F3' to select plus or minus.

Press 'Enter' to continue.

Press 'F2' for Change Date & Time

Use **'F1'** and **'F2'** to set the current month. Then press **'F4'** to move onto the placeholder value for day, year, and time.

Press 'F3' to select previous placeholder values and 'Enter' to save.

Look up your time zone on the reference map and note the corresponding GMT offset in **Bold**.

Press 'Enter' once more to return to Auto Mode