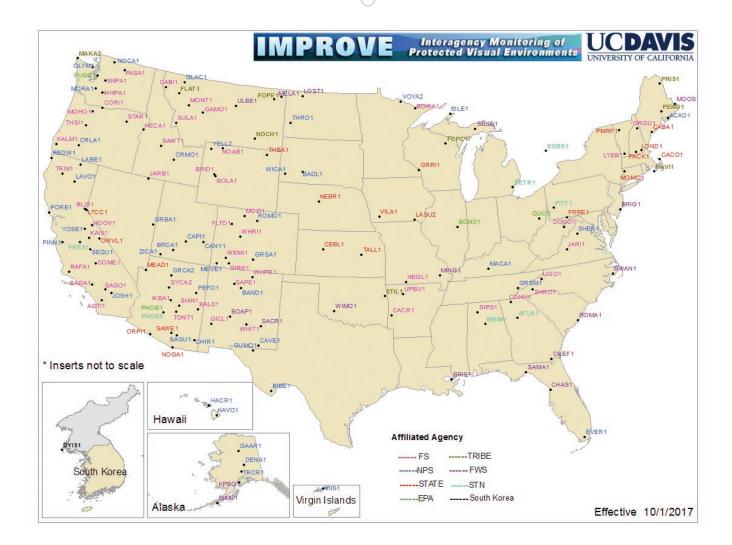

IMPROVE is a collaborative association of state, tribal, and federal agencies, and international partners. US Environmental Protection Agency is the primary funding source, with contracting and research support from the National Park Service. The Air Quality Group (AQG) at the University of California, Davis provides field maintenance and operator support, sample handling, elemental analysis, and data processing; Research Triangle Institute (RTI) performs ions analysis, and Desert Research Institute (DRI) performs carbon analysis. IMPROVE data and documentation are available

from the website http://vista.cira.colostate.edu/improve/ maintained by the Cooperative Institute for Research in the Atmosphere (CIRA).

For questions or problems with optical or scene monitoring equipment, contact Mark Tigges, Air Resource Specialists, For Collins, CO at 970-224-9300. For questions or problems with air sampler controllers, filters or flow checks, contact Air Quality Group, UC Davis at 530-752-1123, or visit http://airquality.crocker.ucdavis.edu/improve/resources-operators/