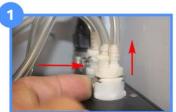

For the A, B, and C modules spin the hand wheel to the left to raise the manifold.

Rotate the hand wheel until the coupling snaps into alignment.

**Electronics-Box Replacement** (For A,B, and C modules. For the D module skip steps 3 and 9)