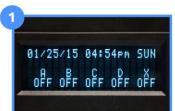

#### **Change Date / Time on Controller**

(If the current time on your site is off by more than 5 minutes please call the Air Quality Group.)

Press **'Enter'** on the controller keypad to view the *Main Menu*.

If necessary change the *GMT time zone offset* using **'F1'** and **'F2'** to increase and decrease hours.

Press 'F3' to select plus or minus.

Press 'Enter' to continue.

Press 'F2' for Change Date & Time

#### **Change Operator Initials on Controller**

Press 'Enter' on the controller keypad to view the Main Menu.

Select which operator initial to edit or add. (1, 2, or 3)

Press 'F3' for Advanced Menu and type the code '1123'.