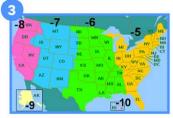

Look up your time zone on the reference map and note the corresponding GMT offset in **Bold**.

Press 'Enter' once more to return to Auto Mode