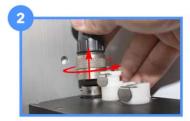

#### Disengaging Manifold Motor to Manually Raise/Lower the Manifold

Locate the motor assembly in the module.

Spin the hand wheel to the right to lower the manifold.

Separate the motor assembly from the coupling sliding the assembly down. Then pivot it towards to the hand wheel.

The spinning direction to raise and lower the manifold is opposite for the D module.

A gentle wiggle may be required to slide the assembly up or down.

If the motor starts to work again it can be reengaged with the hand wheel. Pivot the motor assembly back to its original location.

For the A, B, and C modules spin the hand wheel to the left to raise the manifold.

Rotate the hand wheel until the coupling snaps into alignment.

**Electronics-Box Replacement** (For A,B, and C modules. For the D module skip steps 3 and 9)